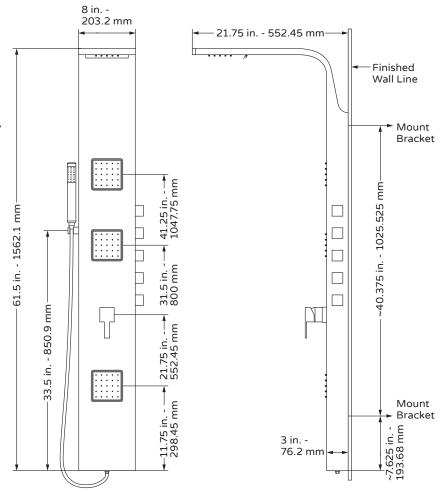

#### **NOTES**

- · Measure your actual product for rough-in details
- · Install this product according to the installation instructions
- Pressure balance valve